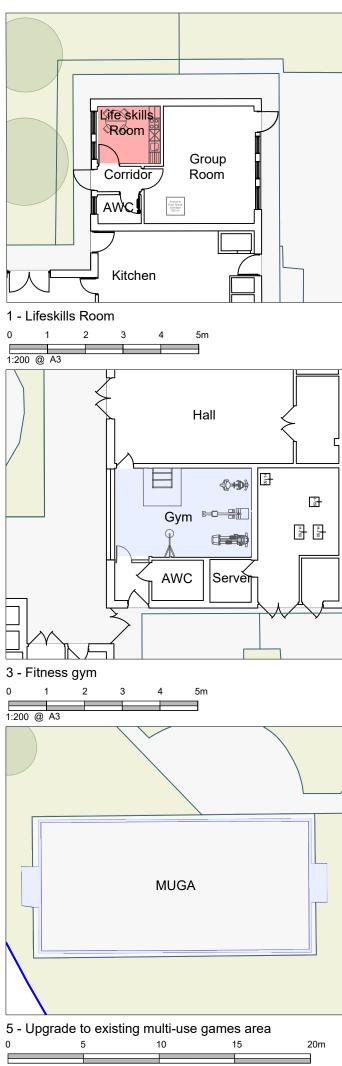

## **Project Appraisal**

Vehicular Access

Main School Entrance

Plan Key

**Pedestrian Access**  $\triangleright$ **Contractor's Access**  $\triangleright$ **Temporary Pedestrian Access** Site Boundary Contractor's Compound Conversion of 1 to 1 room into lifeskills 1 room 2 Reconfiguration into gaming hub, small group room and staff office 3 Conversion of unused changing room into fitness gym 4 Re-fit existing Food Tech to catering college standard training kitchen 5 Upgrade to existing multi use games area (goal posts and basketball hoops) 6 New External Gym Equipment 7 Contractor parking and wellfare Non-Teaching - Refurb. ( Circulation General Teaching - Refurb.