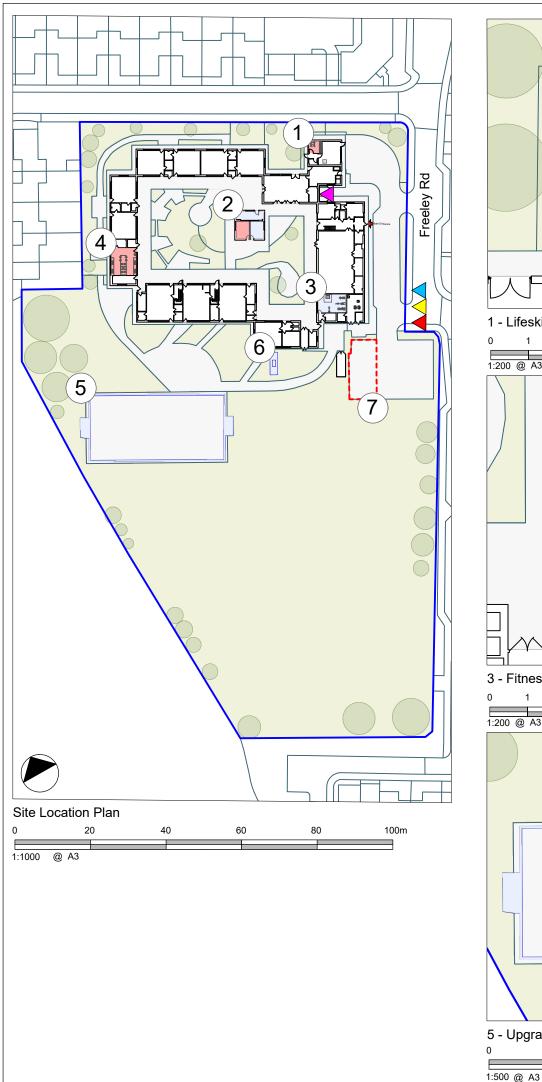

## **Project Appraisal**

Vehicular Access

Main School Entrance

Plan Key

**Pedestrian Access**  $\triangleright$ **Contractor's Access**  $\triangleright$ **Temporary Pedestrian Access** Site Boundary Contractor's Compound Conversion of 1 to 1 room into lifeskills 1 room 2 Reconfiguration into gaming hub, small group room and staff office 3 Conversion of unused changing room into fitness gym 4 Re-fit existing Food Tech to catering college standard training kitchen 5 Upgrade to existing multi use games area (goal posts and basketball hoops) 6 New External Gym Equipment 7 Contractor parking and wellfare Non-Teaching - Refurb. ( Circulation General Teaching - Refurb.