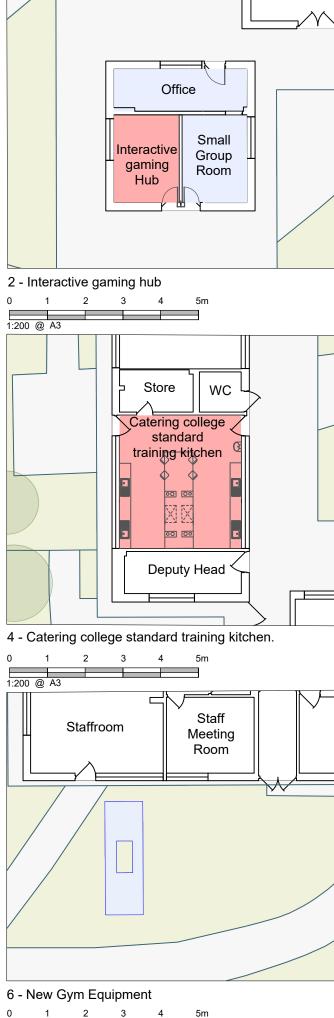

## **Project Appraisal**

Vehicular Access

Main School Entrance

Plan Key

**Pedestrian Access**  $\triangleright$ **Contractor's Access**  $\triangleright$ **Temporary Pedestrian Access** Site Boundary Contractor's Compound Conversion of 1 to 1 room into lifeskills 1 room 2 Reconfiguration into gaming hub, small group room and staff office 3 Conversion of unused changing room into fitness gym 4 Re-fit existing Food Tech to catering college standard training kitchen 5 Upgrade to existing multi use games area (goal posts and basketball hoops) 6 New External Gym Equipment 7 Contractor parking and wellfare Non-Teaching - Refurb. ( Circulation General Teaching - Refurb.